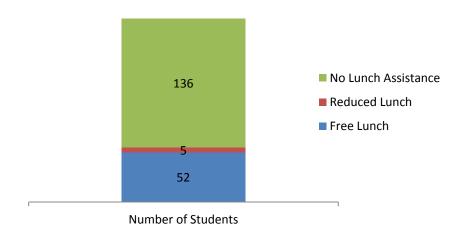

# **Demographics: Race**

Free & Reduced Lunch

|                         | No. of Students | % to Total School Enrollment |
|-------------------------|-----------------|------------------------------|
| Free Lunch              | 52              | 27%                          |
| Reduced Lunch           | 5               | 3%                           |
| Combined Free & Reduced | 57              | 30%                          |

### Free and Reduced Lunch