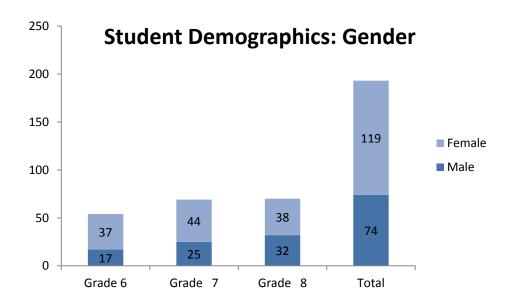

### Gender

|         | Male | Female | Total | % Total |
|---------|------|--------|-------|---------|
| Grade 6 | 17   | 37     | 54    | 28%     |
| Grade 7 | 25   | 44     | 69    | 36%     |
| Grade 8 | 32   | 38     | 70    | 36%     |
| Total   | 74   | 119    | 193   | 100%    |
| %       | 38%  | 62%    |       |         |

<sup>\*\*\*</sup> Over the past few years we are aware that we have begun to experience an inequality of gender in our school.