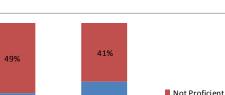

# 2012 MCA-II Math & Reading Results

| MCA-II/I | MA         | TH                | READING    |                   |  |  |
|----------|------------|-------------------|------------|-------------------|--|--|
| Grade 6  | Proficient | Not<br>Proficient | Proficient | Not<br>Proficient |  |  |
| TCA      | 50.8%      | 49.2%             | 81%        | 19%               |  |  |
| State    | 58.8%      | 41.2%             | 75%        | 25%               |  |  |

Reading 100% 90% 19% 25% 80% 70% 60% ■ Not Proficient 50% 81% 40% ■ Proficient 75% 30% 20% 10% 0% TCA State

100% 90% 80% 70% 60% ■ Not Proficient 50% 40% ■ Proficient 30% 59% 51% 20% 10% 0% TCA State

Math