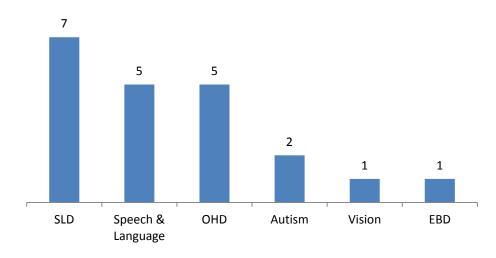

### **Special Education**

| No. of Students | % to Total                | Primary Disability                      | Students Per |
|-----------------|---------------------------|-----------------------------------------|--------------|
|                 | <b>School Environment</b> |                                         | Category     |
| 21              | 11%                       | • SLD                                   | 7            |
|                 |                           | <ul><li>Speech &amp; Language</li></ul> | 5            |
|                 |                           | <ul><li>OHD</li></ul>                   | 5            |
|                 |                           | <ul><li>Autism</li></ul>                | 2            |
|                 |                           | <ul><li>Vision</li></ul>                | 1            |
|                 |                           | ■ EBD                                   | 1            |