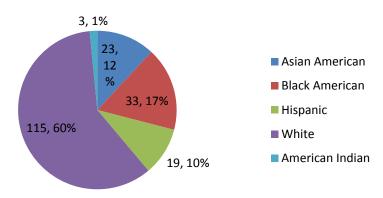

### **Demographics: Race**

|          | Asian<br>American | Black<br>American | Hispanic | White | American<br>Indian | Total |
|----------|-------------------|-------------------|----------|-------|--------------------|-------|
| No. of   | 23                | 33                | 19       | 115   | 3                  | 193   |
| Students |                   |                   |          |       |                    |       |
| %        | 12%               | 17%               | 10%      | 59%   | 2%                 |       |

\*\*\*\*Over the past few years the Hispanic enrollment at our school has consistently increased: resulting in an all time high percentage of Hispanic students in our school.