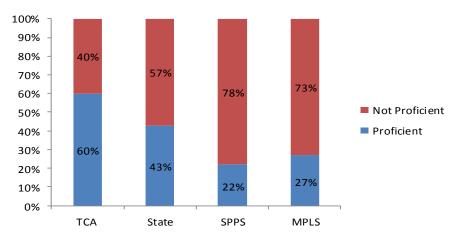

TCA

Reading

100%
80%
60%
40%
72%
TCA
State

Grade 8
MCA II -Science Results 2012

| MCA-II Science | Proficient | Not Proficient |
|----------------|------------|----------------|
| Grade 8        |            |                |
| TCA            | 60%        | 40%            |
| State          | 43%        | 57%            |
| SPPS           | 22%        | 78%            |
| MPLS           | 28%        | 72%            |