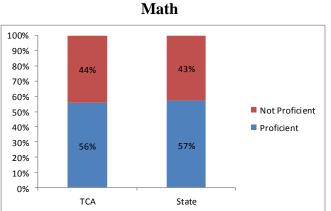

**Grade 7** MCA-II Math & Reading Results

| MCA-II/I | MA         | TH         | READING    |            |  |  |
|----------|------------|------------|------------|------------|--|--|
| Grade 7  | Proficient | Not        | Proficient | Not        |  |  |
|          |            | Proficient |            | Proficient |  |  |
| TCA      | 56%        | 44%        | 81%        | 19%        |  |  |
| State    | 57%        | 43%        | 71%        | 29%        |  |  |