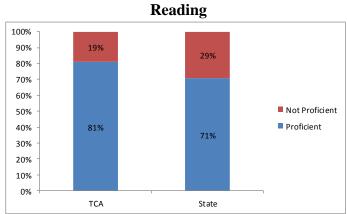

**Grade 7** MCA-II Math & Reading Results

| MCA-II/I | MA         | TH         | READING    |            |  |  |
|----------|------------|------------|------------|------------|--|--|
| Grade 7  | Proficient | Not        | Proficient | Not        |  |  |
|          |            | Proficient |            | Proficient |  |  |
| TCA      | 56%        | 44%        | 81%        | 19%        |  |  |
| State    | 57%        | 43%        | 71%        | 29%        |  |  |