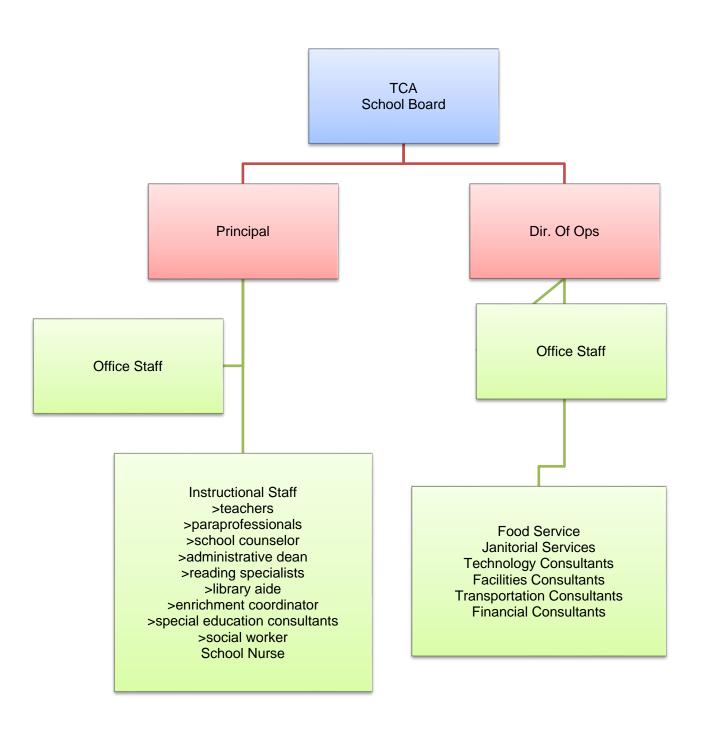

| Counselor                   | 6                 | Resigned May 2012<br>(MDE Hire)               |  |  |
| Gould Gourley,<br>Shannon | 375103                       | Academic<br>Support         | 13                | Returning Fall 2012                           |  |  |
| Carlin, Susan             | 438512                       | Contracted Speech Therapist | 1                 | Returning Fall 2012                           |  |  |
| McCall, Maureen           | 264099                       | School Social<br>Worker     | 1                 | Returning Fall 2012                           |  |  |
|                           |                              |                             |                   |                                               |  |  |

### **Organizational Chart**



### **Student Enrollment and Attrition Rates**

| Year                       | 6  | 7  | 8  | Total | Attrition<br>Rate |
|----------------------------|----|----|----|-------|-------------------|
| 2009-2010                  | 53 | 68 | 78 | 199   | 0%                |
| 2010-2011                  | 56 | 64 | 70 | 190   | 8%                |
| 2011-2012                  | 52 | 72 | 69 | 193   | 0%                |
| <b>Estimated</b> 2012-2013 | 50 | 74 | 75 | 199   | 0%                |

### **Admissions**

TCA holds open houses and accepts applications throughout the year. When we have more applications than vacancies, a random lottery drawing is held on February 28<sup>th</sup>. Parents and students are encouraged to schedule an appointment to visit the school. Once students are accept