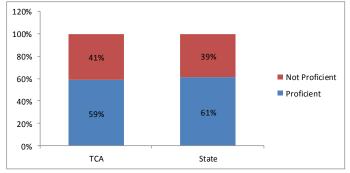

# 2012 MCA II/I – Math & Reading Results All School - Grades 6-8

| MCA-II/I   | MA         | TH         | READING    |            |  |  |
|------------|------------|------------|------------|------------|--|--|
| All-School | Proficient | Not        | Proficient | Not        |  |  |
|            |            | Proficient |            | Proficient |  |  |
| TCA        | 59.1%      | 40.9%      | 81.8%      | 18.2%      |  |  |
| State      | 61.3%      | 38.7%      | 75.4%      | 24.6%      |  |  |