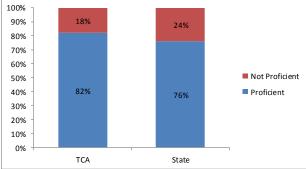

# 2012 MCA II/I – Math & Reading Results All School - Grades 6-8

| MCA-II/I   | MA         | TH         | READING    |            |  |  |
|------------|------------|------------|------------|------------|--|--|
| All-School | Proficient | Not        | Proficient | Not        |  |  |
|            |            | Proficient |            | Proficient |  |  |
| TCA        | 59.1%      | 40.9%      | 81.8%      | 18.2%      |  |  |
| State      | 61.3%      | 38.7%      | 75.4%      | 24.6%      |  |  |